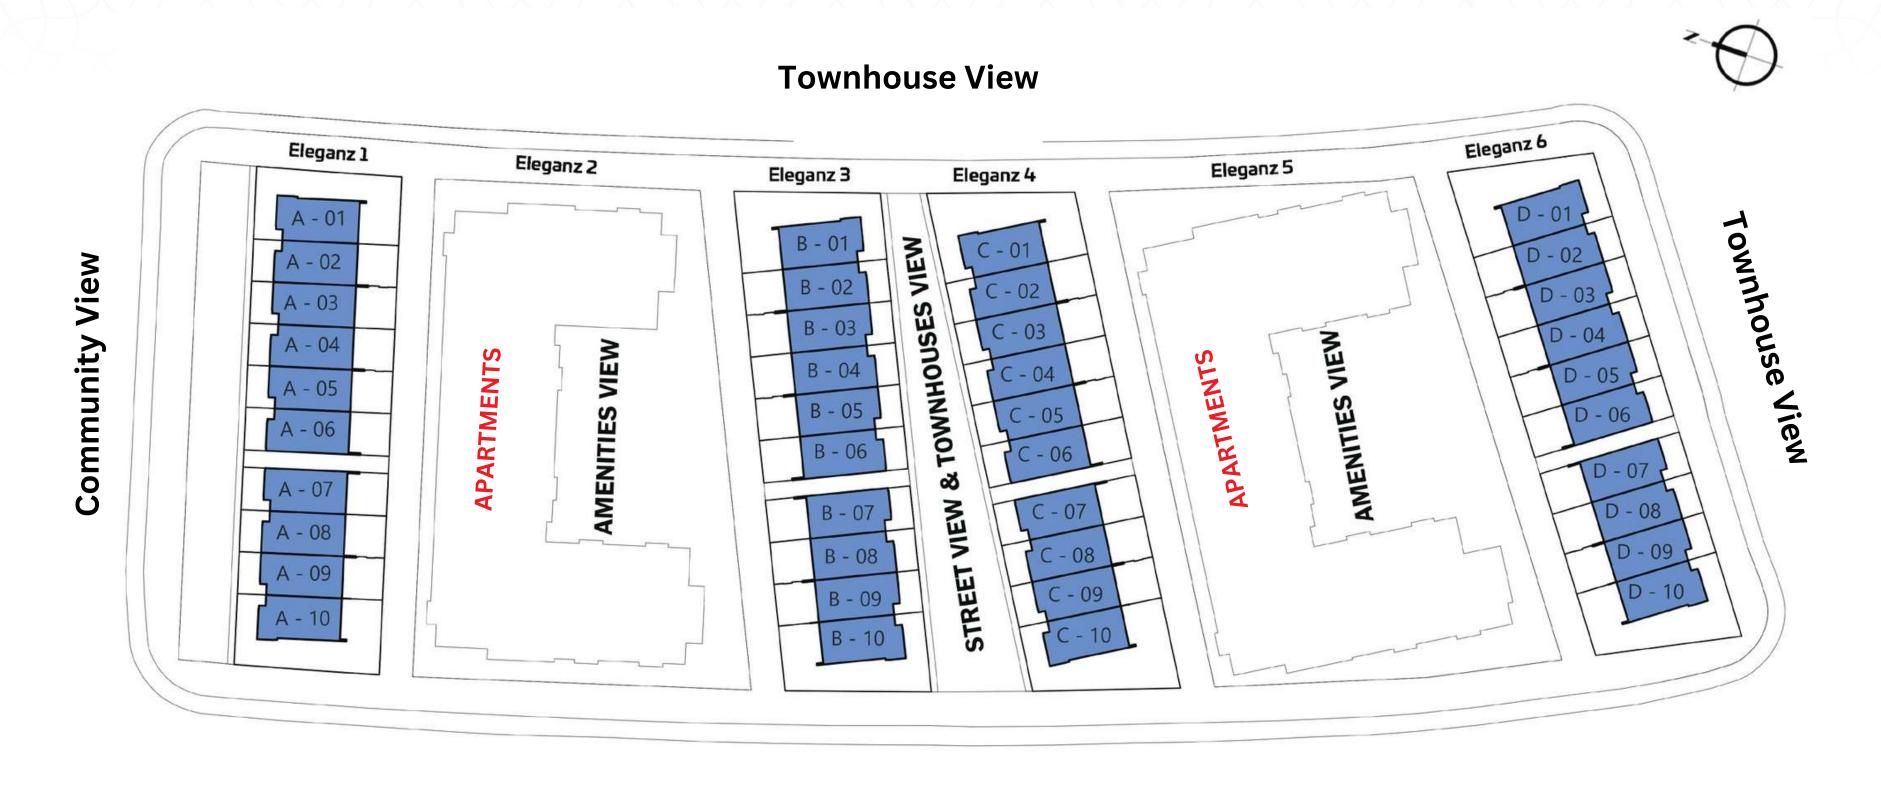

a and Asia.



0% Interest



**Best Payment Plan - 1% Monthly** 



Timely Delivery



High Return on Investment



Prime Location



Affordable Luxury





## ELEGANZ AT JVC

**Ready to move** in elegantly designed and **fully-furnished** 1 & 2 bedroom **Apartments**, 2-bedroom **Duplex Apartments** and 4 - bedroom **Townhouses**.

With a wide array of world-class amenities meticulously crafted to cater to luxurious living in the heart of Dubai, Eleganz by Danube is designed for those who seek a balanced lifestyle. Indulge in an unparalleled lifestyle, surrounded by breathtaking views, and a sense of prestige that sets this project apart.

Experience the true essence of elegant living, where every moment is adorned with elegance and sophistication.



















## **MASTER PLAN**



### **E44 Al Khail Road**

TOWNHOUSES

# **UNIT TYPES WITH SIZE & PRICES**

| Available<br>Units         | Area Sq. ft.<br>(Starting From) | Starting Price<br>(In AED Mn) |
|----------------------------|---------------------------------|-------------------------------|
| 1-BR + Study               | 833                             | 1,386,000                     |
| 2-BR + Maids'              | 1,274                           | 2,047,000                     |
| 2-BR + Maids'              | 1,621                           | 2,767,000                     |
| 4-BR Townhouse<br>+ Maids' | 2,585                           | 4,503,000                     |



## **PAYMENT PLAN**

40 %
DOWN PAYMENT

1 %\* PAYMENT PLAN PER MONTH
(5 YEARS POST HANDOVER PAYMENT)

# Eleganz

**EXCLUSIVE TO** 





#